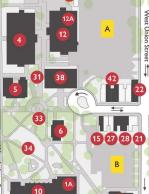

## **GENERAL BUILDINGS**

- Administration Building 1A. Maffei Theatre (1FL)
- Alley Center for Health Sciences 2.
- 3. Chapel of Christ the King
- 4. Corgan Library
- Hafey-Marian Hall
- Hessel Hall Office of Admission 6.
- Health Sciences Building 7.
- McGowan School of Business 8.
- 8A. Burke Auditorium (1FL)
- 9. Mulligan Center for Engineering
- Mulligan Physical Sciences Center 10.
- Parente Life Sciences Center 11.
- Sheehy-Farmer Campus Center 12.
- 12A. Widmann Gallery (1FL)
- 13. Scandlon Auxiliary Gym
- Scandlon Physical Education Center

#### **OFFICES AND CENTERS**

- 15. Athletic Recruitment Center
- 16. Campus Ministry Center 17. Early Learning Center
- Kilburn House 18.
- 19. Monarch Outfitters & Books
- 20. Moreau Court
- 21. Office of Alumni Engagement

- 22. Office of KC Pathways
- Office of Campus Safety and Security
- 24. Office of Graduate/International Admission
- 25. Office of Human Resources
- Office of Student Affairs (John Lane House) 26.
- 27. Office of Study Abroad
- **ROTC Office**
- 29. Shoval Center for Community Engagement
- Student Health Center (André Hall)

### **OUTDOOR SPACES**

- 31. Holy Cross Court
- 32. Miner's Memorial
- Monarch Court 33.
- O'Connor Park 34
- 35. Regina Court

# **RESIDENCES**

- Alley Center
- 36. Esseff Hall 37 Flood Hall
- 38. Holy Cross Hall

- 39. Luksic Hall
- 40. O'Hara Hall
- 41. Ryan Hall
- Employee Housing 42.

## DINING

- Chick-fil-A (GFL)
- Connerton's (GFL)
- King's Court (2FL)
- Susquehanna Place (GFL)

## **PARKING**

- Holy Cross Lot (Guest/Employee)
- McGowan Lot (Guest/Employee)
- Upper Courthouse Lot (Employee) C.
- Church Lot (Guest) D.
- E. North Franklin Lot (Employee)
- Flood Lot (Commuter)
- G. Scandlon Gym Lot (Employee)
- O'Hara Hall Lot (Employee) H.
- West Jackson Lot (Employee) I.
- C.S.C. Front Lot (Employee)
- C.S.C. Back Lot (Employee)
- AA. North Street Lot (Commuter)
- BB. Miners' Lot (Commuter)
- CC. North Washington St. Lot (Resident/Commuter)
- DD. Ryan Hall Lot (Resident)
- EE. Warehouse Lot (Employee)
  - Administration Building Lot (Executive/Guest)
- GG. Alley Center Parkade (Resident/Commuter)
- HH. Alley Center Rear Lot (Employee)
- Health Sciences Building Lot
- KK. McCarthy Stadium Lot