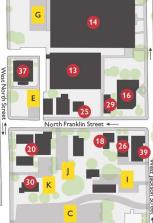

## **GENERAL BUILDINGS**

- Administration Building 1A. Maffei Theatre (1FL)
- Alley Center for Health Sciences 2.
- 3. Chapel of Christ the King
- 4. Corgan Library
- Hafey-Marian Hall
- Hessel Hall Office of Admission 6.
- Health Sciences Building 7.
- McGowan School of Business 8.
- 8A. Burke Auditorium (1FL)
- 9. Mulligan Center for Engineering
- Mulligan Physical Sciences Center 10.
- Parente Life Sciences Center 11.
- Sheehy-Farmer Campus Center 12.
- 12A. Widmann Gallery (1FL)
- 13. Scandlon Auxiliary Gym
- Scandlon Physical Education Center

#### **OFFICES AND CENTERS**

- 15. Athletic Recruitment Center
- 16. Campus Ministry Center 17. Early Learning Center
- Kilburn House 18.
- 19. Monarch Outfitters & Books
- 20. Moreau Court
- 21. Office of Alumni Engagement

- 22. Office of KC Pathways
- Office of Campus Safety and Security
- 24. Office of Graduate/International Admission
- 25. Office of Human Resources
- Office of Student Affairs (John Lane House) 26.
- 27. Office of Study Abroad
- **ROTC Office**
- 29. Shoval Center for Community Engagement
- Student Health Center (André Hall)

### **OUTDOOR SPACES**

- 31. Holy Cross Court
- 32. Miner's Memorial
- Monarch Court 33.
- O'Connor Park 34
- 35. Regina Court

# **RESIDENCES**

- Alley Center
- 36. Esseff Hall 37 Flood Hall
- 38. Holy Cross Hall

- 39. Luksic Hall
- 40. O'Hara Hall
- 41. Ryan Hall
- Employee Housing 42.

## **PARKING**

- Holy Cross Lot (Guest/Employee)
- McGowan Lot (Guest/Employee)
- Upper Courthouse Lot (Employee) C.
- Church Lot (Guest) D.
- E. North Franklin Lot (Employee)
- Flood Lot (Commuter)
- G. Scandlon Gym Lot (Employee)
- O'Hara Hall Lot (Employee) H.
- West Jackson Lot (Employee) I.
- C.S.C. Front Lot (Employee)
- C.S.C. Back Lot (Employee)
- AA. North Street Lot (Commuter)
- BB. Miners' Lot (Commuter)
- CC. North Washington St. Lot (Resident/Commuter)
- DD. Ryan Hall Lot (Resident)
- EE. Warehouse Lot (Employee)
  - Administration Building Lot (Executive/Guest)
- GG. Alley Center Parkade (Resident/Commuter)
- HH. Alley Center Rear Lot (Employee)
- Health Sciences Building Lot
- KK. McCarthy Stadium Lot