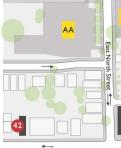

# **RESIDENCES**

- Alley Center
- 36. Esseff Hall 37 Flood Hall
- 38. Holy Cross Hall

- 39. Luksic Hall
- 40. O'Hara Hall
- 41. Ryan Hall
- Employee Housing 42.

## **PARKING**

- Holy Cross Lot (Guest/Employee)
- McGowan Lot (Guest/Employee)
- Upper Courthouse Lot (Employee) C.
- Church Lot (Guest) D.
- E. North Franklin Lot (Employee)
- Flood Lot (Commuter)
- G. Scandlon Gym Lot (Employee)
- O'Hara Hall Lot (Employee) H.
- West Jackson Lot (Employee) I.
- C.S.C. Front Lot (Employee)
- C.S.C. Back Lot (Employee)
- AA. North Street Lot (Commuter)
- BB. Miners' Lot (Commuter)
- CC. North Washington St. Lot (Resident/Commuter)
- DD. Ryan Hall Lot (Resident)
- EE. Warehouse Lot (Employee)
  - Administration Building Lot (Executive/Guest)
- GG. Alley Center Parkade (Resident/Commuter)
- HH. Alley Center Rear Lot (Employee)
- Health Sciences Building Lot
- KK. McCarthy Stadium Lot