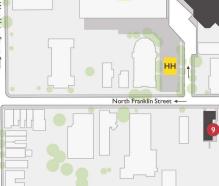

## **PARKING**

- Holy Cross Lot (Guest/Employee)
- McGowan Lot (Guest/Employee)
- Upper Courthouse Lot (Employee) C.
- Church Lot (Guest) D.
- E. North Franklin Lot (Employee)
- Flood Lot (Commuter)
- G. Scandlon Gym Lot (Employee)
- O'Hara Hall Lot (Employee) H.
- West Jackson Lot (Employee) I.
- C.S.C. Front Lot (Employee)
- C.S.C. Back Lot (Employee)
- AA. North Street Lot (Commuter)
- BB. Miners' Lot (Commuter)
- CC. North Washington St. Lot (Resident/Commuter)
- DD. Ryan Hall Lot (Resident)
- EE. Warehouse Lot (Employee)
  - Administration Building Lot (Executive/Guest)
- GG. Alley Center Parkade (Resident/Commuter)
- HH. Alley Center Rear Lot (Employee)
- Health Sciences Building Lot
- KK. McCarthy Stadium Lot