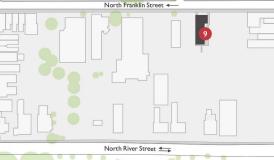

North River Street





GG





## **GENERAL BUILDINGS**

- Administration Building 1A. Maffei Theatre (1FL)
- Alley Center for Health Sciences 2.
- 3. Chapel of Christ the King
- 4. Corgan Library
- Hafey-Marian Hall
- Hessel Hall Office of Admission 6.
- Health Sciences Building 7.
- McGowan School of Business 8.
- 8A. Burke Auditorium (1FL)
- 9. Mulligan Center for Engineering
- Mulligan Physical Sciences Center 10.
- Parente Life Sciences Center 11.
- Sheehy-Farmer Campus Center 12.
- 12A. Widmann Gallery (1FL)
- 13. Scandlon Auxiliary Gym
- Scandlon Physical Education Center

#### **OFFICES AND CENTERS**

- 15. Athletic Recruitment Center
- 16. Campus Ministry Center 17. Early Learning Center
- Kilburn House 18.
- 19. Monarch Outfitters & Books
- 20. Moreau Court
- 21. Office of Alumni Engagement

- 22. Office o