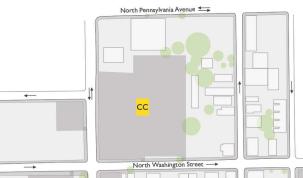

## **PARKING**

- Holy Cross Lot (Guest/Employee)
- McGowan Lot (Guest/Employee)
- Upper Courthouse Lot (Employee) C.
- Church Lot (Guest) D.
- E. North Franklin Lot (Employee)
- Flood Lot (Commuter)
- G. Scandlon Gym Lot (Employee)
- O'Hara Hall Lot (Employee) H.
- West Jackson Lot (Employee) I.
- C.S.C. Front Lot (Employee)
- C.S.C. Back Lot (Employee)
- AA. North Street Lot (Commuter)
- BB. Miners' Lot (Commuter)
- CC. North Washington St. Lot (Resident/Commuter)
- DD. Ryan Hall Lot (Resident)
- EE. Warehouse Lot (Employee)
  - Administration Building Lot (Executive/Guest)
- GG. Alley Center Parkade (Resident/Commuter)
- HH. Alley Center Rear Lot (Employee)
- Health Sciences Building Lot
- KK. McCarthy Stadium Lot