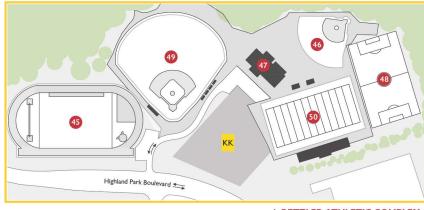

### BETZLER ATHLETIC COMPLEX

- 45. Betzler Outdoor Track
- Betzler Softball Field
- John J. Dorish Field House 47.
- Leffler Soccer-Lacrosse Field 48.
- 49. Lipo Baseball Field
- 50. McCarthy Stadium

## **PARKING**

- Holy Cross Lot (Guest/Employee)
- McGowan Lot (Guest/Employee)
- Upper Courthouse Lot (Employee) C.
- Church Lot (Guest) D.
- E. North Franklin Lot (Employee)
- Flood Lot (Commuter)
- G. Scandlon Gym Lot (Employee)
- O'Hara Hall Lot (Employee) H.
- West Jackson Lot (Employee) I.
- C.S.C. Front Lot (Employee)
- C.S.C. Back Lot (Employee)
- AA. North Street Lot (Commuter)
- BB. Miners' Lot (Commuter)
- CC. North Washington St. Lot (Resident/Commuter)
- DD. Ryan Hall Lot (Resident)
- EE. Warehouse Lot (Employee)
  - Administration Building Lot (Executive/Guest)
- GG. Alley Center Parkade (Resident/Commuter)
- HH. Alley Center Rear Lot (Employee)
- Health Sciences Building Lot
- KK. McCarthy Stadium Lot