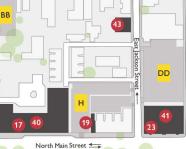

#### **OFFICES AND CENTERS**

- 15. Athletic Recruitment Center
- 16. Campus Ministry Center 17. Early Learning Center
- Kilburn House 18.
- 19. Monarch Outfitters & Books
- 20. Moreau Court
- 21. Office of Alumni Engagement

# **RESIDENCES**

- Alley Center
- 36. Esseff Hall 37 Flood Hall
- 38. Holy Cross Hall

- 39. Luksic Hall
- 40. O'Hara Hall
- 41. Ryan Hall
- Employee Housing 42.

### **FACILITIES**

- 43. Grounds Garage
- Warehouse

## **PARKING**

- Holy Cross Lot (Guest/Employee)
- McGowan Lot (Guest/Employee)
- Upper Courthouse Lot (Employee) C.
- Church Lot (Guest) D.
- E. North Franklin Lot (Employee)
- Flood Lot (Commuter)
- G. Scandlon Gym Lot (Employee)
- O'Hara Hall Lot (Employee) H.
- West Jackson Lot (Employee) I.
- C.S.C. Front Lot (Employee)
- C.S.C. Back Lot (Employee)
- AA. North Street Lot (Commuter)
- BB. Miners' Lot (Commuter)
- CC. North Washington St. Lot (Resident/Commuter)
- DD. Ryan Hall Lot (Resident)
- EE. Warehouse Lot (Employee)
  - Administration Building Lot (Executive/Guest)
- GG. Alley Center Parkade (Resident/Commuter)
- HH. Alley Center Rear Lot (Employee)
- Health Sciences Building Lot
- KK. McCarthy Stadium Lot